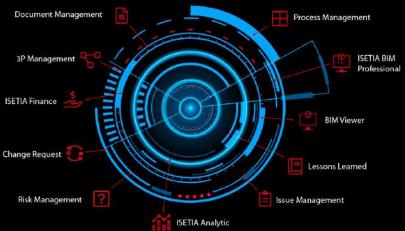

#### **Digital Transformation Ecosystem**

#### **Digital Transformation Ecosystem**

ISETIA is modular in nature, meaning that it is composed of independent modules that can be configured to create a solution that perfectly fits the needs of each project. Each module of ISETIA addresses specific requirements of different stages of construction, from pre-construction to post-construction.