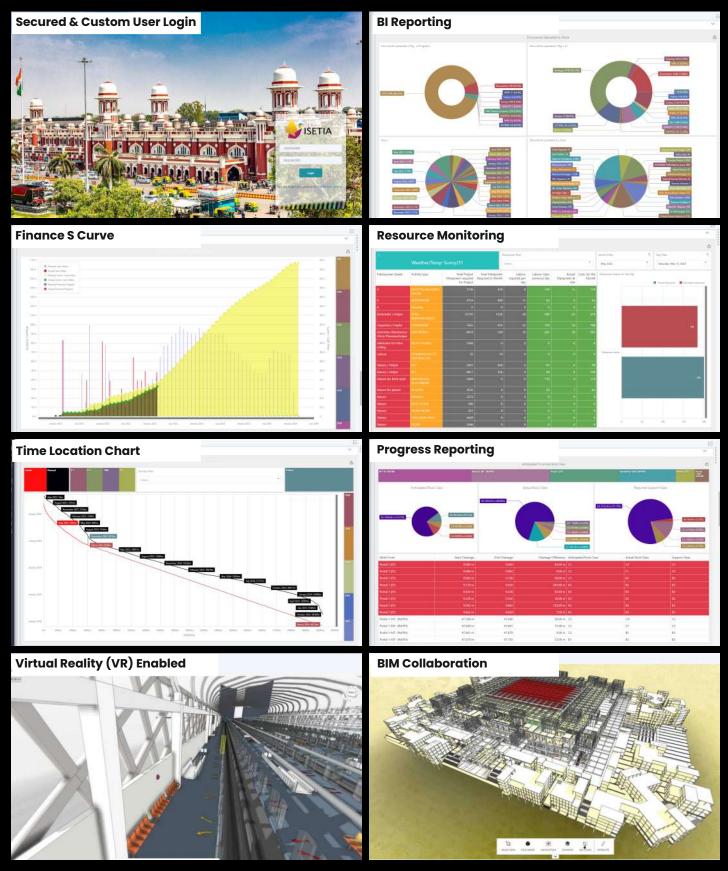

## **INTERACTIVE DASHBOARDS**

## **Advantages of ISETIA**

- ► Achieve single source of truth ► Dashboard / BI Reporting including GIS reports ► Pro-active measures against issues and problems
- ▶ Integrated system with BIM Collaboration ▶ Increase quality of work ▶ Measure accurate project progress ▶ Achieve project control
- ► Gain clear project visibility ► Decrease time to search information for meetings ► Gain insights into overall project health