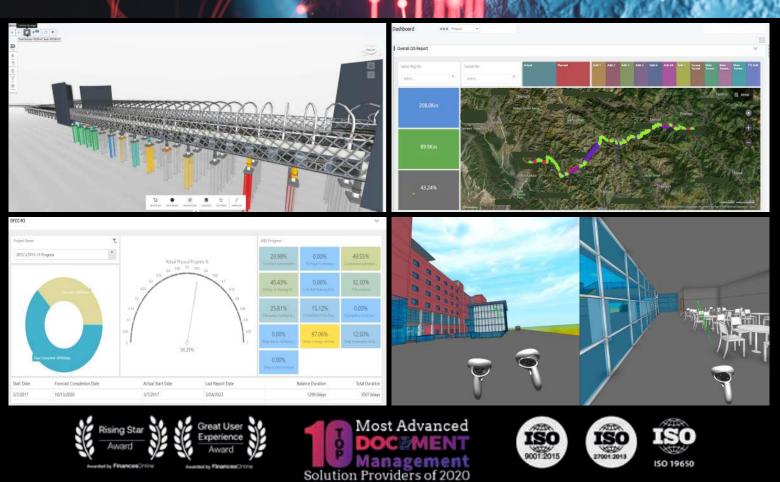

## **INTERACTIVE DASHBOARDS**

## **Advantages of ISETIA**

- ► Achieve single source of truth ► Dashboard / BI Reporting including GIS reports ► Pro-active measures against issues and problems
- ▶ Integrated system with BIM Collaboration ▶ Increase quality of work ▶ Measure accurate project progress ▶ Achieve project control
- ► Gain clear project visibility ► Decrease time to search information for meetings ► Gain insights into overall project health