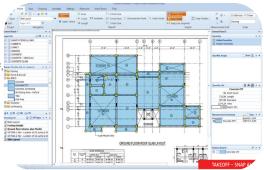

### **Pattern Search/Autocount**

Best symbol search in the industry with patented features. Our latest innovation now allows searching multiple symbols across multiple drawings, all done in the background while you return to continue doing takeoff. An industry First!