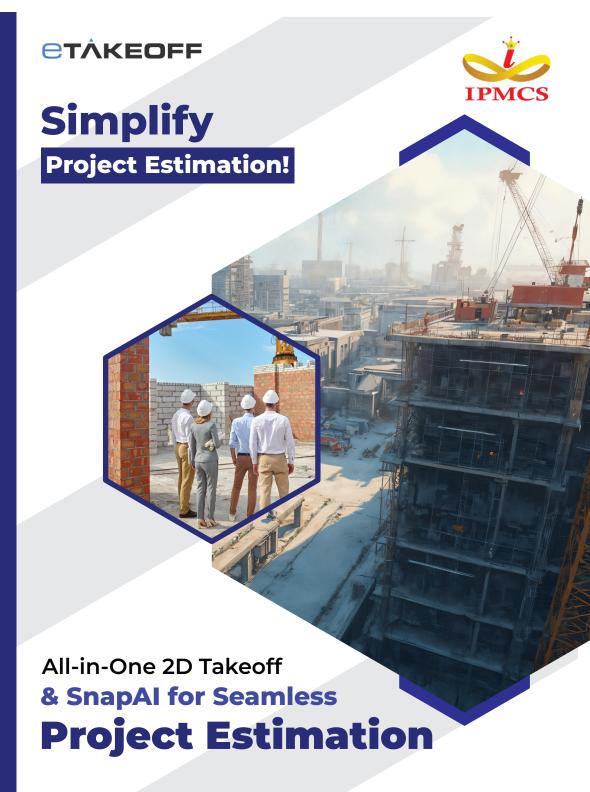

### **SnapAl**

snapAI is a revolutionary electronic takeoff solution that cuts existing electronic takeoff time nearly in half and improves accuracy. In the past, generic snap technology has enabled estimators to "snap to" points in a vector PDF, eliminating the need for an estimator to zoom into a drawing to find the most accurate corner or endpoint by hand. SnapAI takes this advancement even further by adding intelligence to vector takeoff by predicting what the estimator will do next and enabling point, logical line, and polyline selection for maximum flexibility.

# Snap

# The Next Evolution in Electronic Takeoff