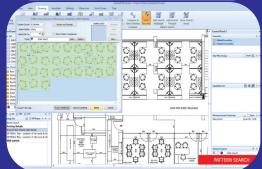

### **Superior Excel Integration**

Link measurements to the spreadsheet and perform updates to the spreadsheet as you change measurements or continue takeoff